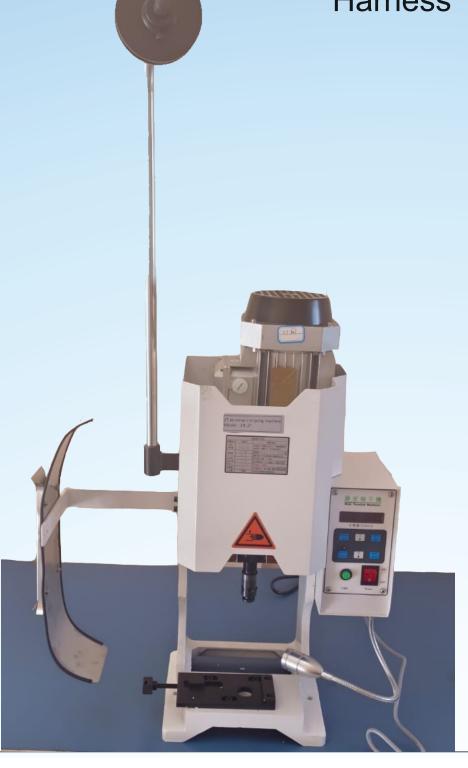

## **Pull Testing Machine**

- Pull test machine up to 50kg
- Machine used for Harness crimp strength test
- High quality testing machine