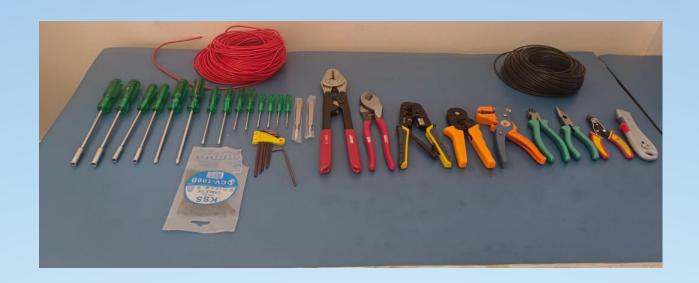

## **Semi automatic Machine**

- Crimp any type of cable
- High Accuracy
- High production Speed
- Low rejection
- Compatible for all automotive Harness









# **Automatic Wire Cutting and Stripping Machine**



- All types of wires cutting and stripping
- 100% accuracy
- High quality
- Wire cutting up to 10 sq mm



# **Pneumatic Wire Crimping Machine**

- All types of lugs crimping
- 100% accuracy
- High quality













## **Pull Testing Machine**

- Pull test machine up to 50kg
- Machine used for Harness crimp strength test
- High quality testing machine



#### **PVC Tube and Heat Shrink Printer**







# Rj45 Connector crimping machine







- Automatic Rj45 crimping machine with CAT6, CAT7, CAT8 etc.
- Best in Accuracy
- We can provide customise length as per requirement



## **Supporting tools**

#### **Other support**

- PCB Design (Altium, PADS, Eagel)
- Schematic Design
- Website development
- Hardware Documentation (PCB BOM, Garbar data, Assembly Drawings)
- Harness related documentation
- PCB assembly