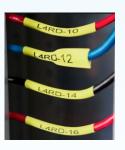

ity**



Two Wheeler Wiring Harness



 Signal Encoding Wiring Harness



Motor Power Harness



Signal Wiring Harness



Product combine Harness



Motor Encoder Wiring Harness

## **Semi automatic Machine**

- Crimp any type of cable
- High Accuracy
- High production Speed
- Low rejection
- Compatible for all automotive Harness









# **Automatic Wire Cutting and Stripping Machine**



- All types of wires cutting and stripping
- 100% accuracy
- High quality
- Wire cutting up to 10 sq mm



# **Pneumatic Wire Crimping Machine**

- All types of lugs crimping
- 100% accuracy
- High quality













## **Pull Testing Machine**

- Pull test machine up to 50kg
- Machine used for Harness crimp strength test
- High quality testing machine



#### **PVC Tube and Heat Shrink Printer**







# Rj45 Connector crimping machine







- Automatic Rj45 crimping machine with CAT6, CAT7, CAT8 etc.
- Best in Accuracy
- We can provide customise length as per requirement



## **Supporting tools**

#### **Other support**

- PCB Design (Altium, PADS, Eagel)
- Schematic Design
- Website development
- Hardware Documentation (PCB BOM, Garbar data, Assembly Drawings)
- Harness related documentation
- PCB assembly