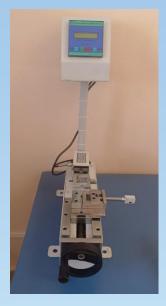

## **Pull Testing Machine**

- Pull test machine up to 50kg
- Machine used for Harness crimp strength test
- High quality testing machine