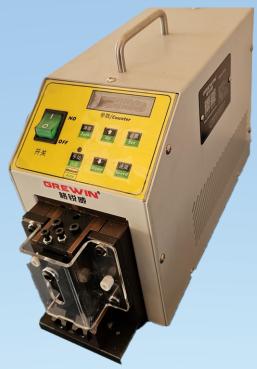

# **Automatic Wire Cutting and Stripping Machine**

- All types of wires cutting and stripping
- 100% accuracy
- High quality
- Wire cutting up to 10 sq mm

# **Pneumatic Wire Crimping Machine**

- All types of lugs crimping
- 100% accuracy
- High quality