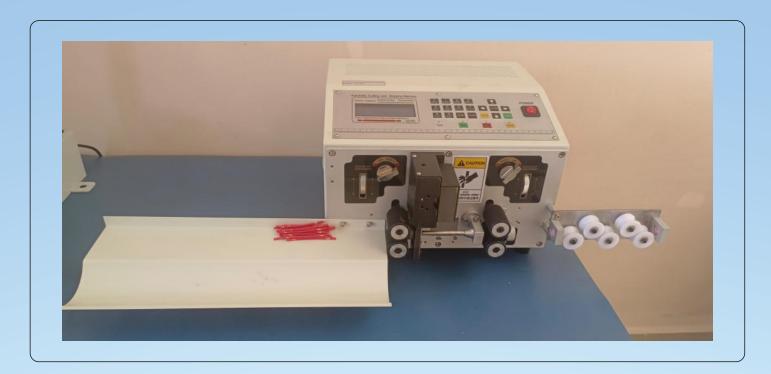

# **Automatic Wire Cutting and Stripping Machine**

- All types of wires cutting and stripping
- 100% accuracy
- High quality
- Wire cutting up to 10 sq mm