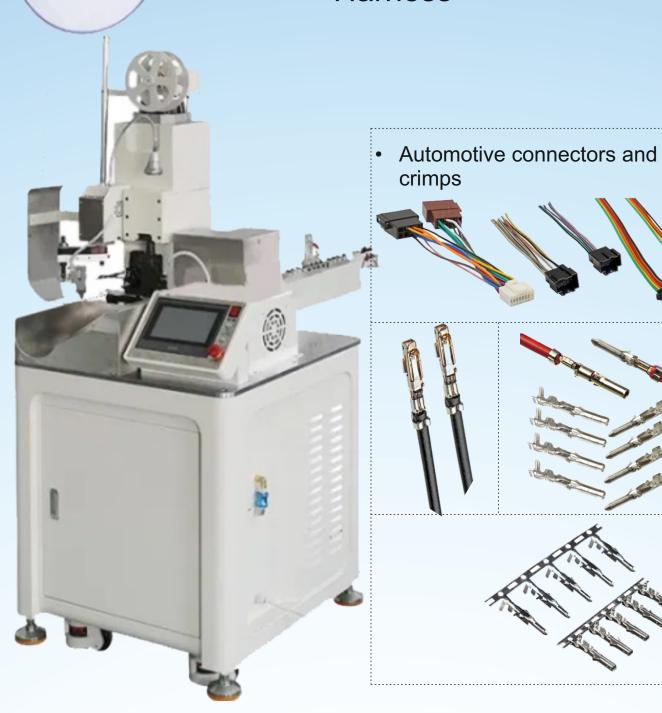

# **Automatic Wire Cutting and Stripping Machine**

- All types of wires cutting and stripping
- 100% accuracy
- High quality
- Wire cutting up to 10 sq mm

# **Crimping any type of terminal with Quality**

Two Wheeler Wiring Harness

 Signal Encoding Wiring Harness

Motor Power Harness

Signal Wiring Harness

Product combine Harness

Motor Encoder Wiring Harness