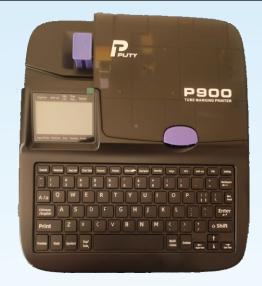

# **Crimping any type of terminal with Quality**



Two Wheeler Wiring Harness



 Signal Encoding Wiring Harness



Motor Power Harness



Signal Wiring Harness



Product combine Harness



Motor Encoder Wiring Harness

## **Semi automatic Machine**

- Crimp any type of cable
- High Accuracy
- High production Speed
- Low rejection
- Compatible for all automotive Harness









# **Automatic Wire Cutting and Stripping Machine**



- All types of wires cutting and stripping
- 100% accuracy
- High quality
- Wire cutting up to 10 sq mm



# **Pneumatic Wire Crimping Machine**

- All types of lugs crimping
- 100% accuracy
- High quality













## **Pull Testing Machine**

- Pull test machine up to 50kg
- Machine used for Harness crimp strength test
- High quality testing machine



#### **PVC Tube and Heat Shrink Printer**







# Rj45 Connector crimping machine







- Automatic Rj45 crimping machine with CAT6, CAT7, CAT8 etc.
- Best in Accuracy
- We can provide customise length as per requirement



## **Supporting tools**

#### **Other support**

- PCB Design (Altium, PADS, Eagel)
- Schematic Design
- Website development
- Hardware Documentation (PCB BOM, Garbar data, Assembly Drawings)
- Harness related documentation
- PCB assembly